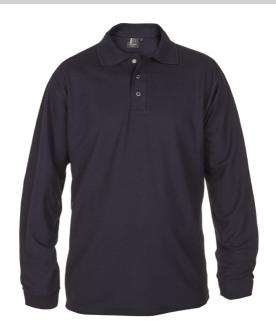

## **CLASSIC POLO**

The Classic Polo has a stud fastening placket with an ottoman style collar. It is made from a heavyweight poly/cotton blend of fabric with a soft natural handle.

230 gsm, 3 nickel free stud placket, short or long sleeves, ottoman style collar.

SHORT SLEEVES

LONG SLEEVES

## Tel: +44 (0)1790 755821 sales@idworkwear.co.uk www.idworkwear.co.uk

The Classic Polo is available with short sleeves or long sleeves.