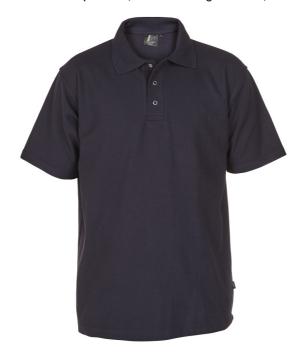

## **CLASSIC POLO**

The Classic Polo has a stud fastening placket with an ottoman style collar. It is made from a heavyweight poly/cotton blend of fabric with a soft natural handle.

230 gsm, 3 nickel free stud placket, short or long sleeves, ottoman style collar.

SHORT SLEEVES

LONG SLEEVES

## Tel: +44 (0)1790 755821 sales@idworkwear.co.uk www.idworkwear.co.uk

The Classic Polo is available with short sleeves or long sleeves.